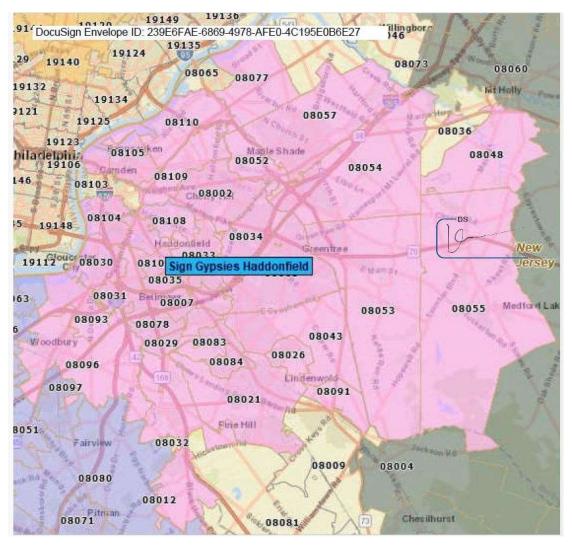

#### **Territory map**

Full list of towns covered:

Code State Place name Primary county States Counties Territory

08002 NJ Cherry Hill Camden County NJ Camden County, NJ Sign Gypsies Haddonfield

08003 NJ Cherry Hill Camden County NJ Camden County, NJ Sign Gypsies Haddonfield

08007 NJ Barrington Camden County NJ Camden County, NJ Sign Gypsies Haddonfield

08012 NJ Blackwood Camden County NJ Gloucester County, NJ; Camden County, NJ Sign Gypsies Haddonfield

08021 NJ Clementon Camden County NJ Camden County, NJ Sign Gypsies Haddonfield

08026 NJ Gibbsboro Camden County NJ Camden County, NJ Sign Gypsies Haddonfield

08029 NJ Glendora Camden County NJ Camden County, NJ Sign Gypsies Haddonfield

08030 NJ Gloucester City Camden County NJ Gloucester County, NJ; Camden County, NJ Sign Gypsies Haddonfield

08031 NJ Bellmawr Camden County NJ Gloucester County, NJ; Camden County, NJ Sign Gypsies Haddonfield

08033 NJ Haddonfield Camden County NJ Camden County, NJ Sign Gypsies Haddonfield 08034 NJ Cherry Hill Camden County NJ Camden County, NJ Sign Gypsies Haddonfield

08035 NJ Haddon Heights Camden County NJ Camden County, NJ Sign Gypsies Haddonfield

08043 NJ Voorhees Camden County NJ Burlington County, NJ; Camden County, NJ Sign Gypsies Haddonfield

08045 NJ Lawnside Camden County NJ Camden County, NJ Sign Gypsies Haddonfield

08048 NJ Lumberton Burlington County NJ Burlington County, NJ Sign Gypsies Haddonfield 08049 NJ Magnolia Camden County NJ Camden County, NJ Sign Gypsies Haddonfield 08052 NJ Maple Shade Burlington County NJ Burlington County, NJ Sign Gypsies Haddonfield 08053 NJ Marlton Burlington County NJ Burlington County, NJ Sign Gypsies Haddonfield 08054 NJ Mount Laurel Burlington County NJ Burlington County, NJ Sign Gypsies Haddonfield 08055 NJ Medford Burlington County NJ Burlington County, NJ; Camden County, NJ Sign Gypsies Haddonfield

08057 NJ Moorestown Burlington County NJ Burlington County, NJ Sign Gypsies Haddonfield 08059 NJ Mount Ephraim Camden County NJ Camden County, NJ Sign Gypsies Haddonfield 08077 NJ Riverton Burlington County NJ Burlington County, NJ Sign Gypsies Haddonfield 08078 NJ Runnemede Camden County NJ Camden County, NJ Sign Gypsies Haddonfield 08083 NJ Somerdale Camden County NJ Camden County, NJ Sign Gypsies Haddonfield 08084 NJ Stratford Camden County NJ Camden County, NJ Sign Gypsies Haddonfield 08091 NJ West Berlin Camden County NJ Camden County, NJ Sign Gypsies Haddonfield 08093 NJ Westville Gloucester County NJ Gloucester County, NJ; Camden County, NJ Sign Gypsies Haddonfield 08096 NJ Woodbury Gloucester County NJ Gloucester County, NJ; Camden County, NJ Sign Gypsies Haddonfield 08099 NJ Bellmawr Camden County NJ Camden County, NJ Sign Gypsies Haddonfield 08102 NJ Camden Camden County NJ Camden County, NJ Sign Gypsies Haddonfield

08102 NJ Camden Camden County NJ Camden County, NJ Sign Gypsies Haddonfield 08105 NJ Camden Camden County NJ Camden County, NJ Sign Gypsies Haddonfield 08106 NJ Audubon Camden County NJ Camden County, NJ Sign Gypsies Haddonfield 08107 NJ Oaklyn Camden County NJ Camden County, NJ Sign Gypsies Haddonfield 08108 NJ Collingswood Camden County NJ Camden County, NJ Sign Gypsies Haddonfield 08109 NJ Merchantville Camden County NJ Camden County, NJ Sign Gypsies Haddonfield 08110 NJ Pennsauken Camden County NJ Burlington County, NJ; Camden County, NJ Sign Gypsies Haddonfield